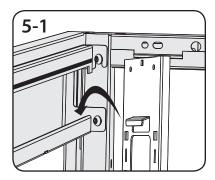

773.869.1234 • www.tripplite.com

## **Parts List**









Note: "EXP" models do not include side panels.

### **Required Tools:**

- 5/32" (4 mm) Allen Wrench (Supplied)
- #1 Phillips Screwdriver (User-Supplied)
- #2 Phillips Screwdriver (User-Supplied)



WARNING: The rack enclosure is extremely heavy. Do not attempt to unpack, move, assemble or install the enclosure without assistance. Until it has been properly assembled and stabilized, the enclosure is prone to tipping and could cause property damage and/or personal injury. Use extreme caution when assembling the enclosure and be sure to follow all handling and installation instructions. Do not attempt to install equipment without first stabilizing the enclosure. Refer to Owner's Manual.



# step 3 1 A 12







## step

















## step





2



2



24









## step











## step





Note: For "EXP" models, skip this step.



Tripp Lite follows a policy of continuous improvement. Product specifications are subject to change without notice.

Made in China.



1111 West 35th Street, Chicago, IL 60609 USA 773.869.1234 • www.tripplite.com